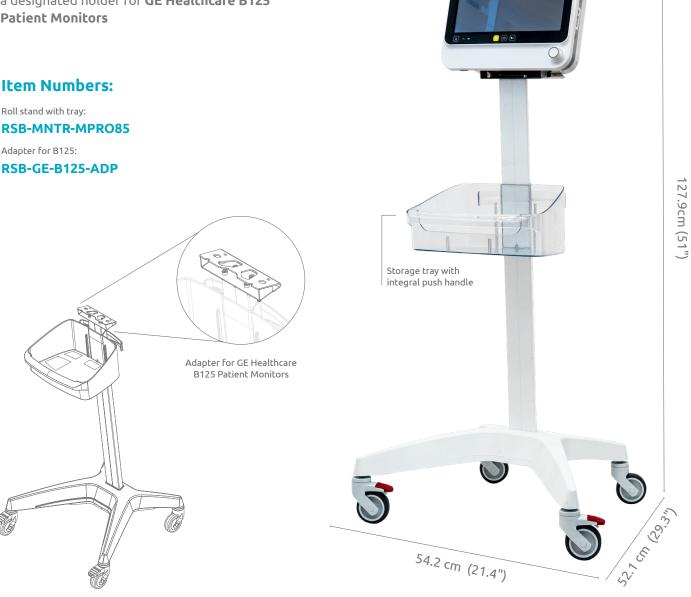

## **ROLL STAND FOR GE HEALTHCARE B125**

## A NEW ROLL STAND FOR THE <u>GE HEALTHCARE B125 PATIENT</u> MONITORS AT AN EXTREMELY COMPETITIVE PRICE, AVAILABLE IN EUROPE FOR QUICK DELIVERY

A new lightweight maneuverable roll stand specially designed for the **GE Healthcare B125 Patient Monitors** provides a quality roll stand at a competitive price.

The roll provides either, fixed angle positioning, or extremely ergonomic tilt adjustment for the convenience of the medical staff. Roll stand with 3" wheels with rigid polycarbonate transparent accessories tray and a designated holder for **GE Healthcare B125 Patient Monitors**  Competitive price
Tool-free assembly
Lightweight