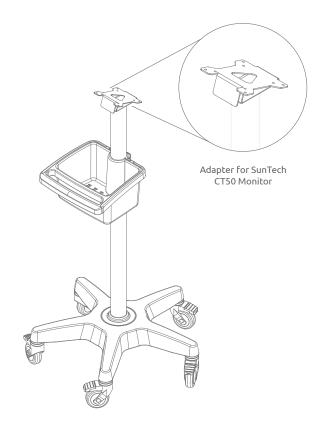

Roll stand with five 3" wheels with rigid accessories tray with ergonomic push handle and a designated holder for SunTech CT50 Monitor

- ✓ Competitive price
- **✓** Tool-free assembly
- ✓ Lightweight

## **Item Numbers:**

Roll stand with tray:

**RSSD-PR-893-VESA** 

Adapter for CT50:

**RSSD-MNTR-VESA-PL** 