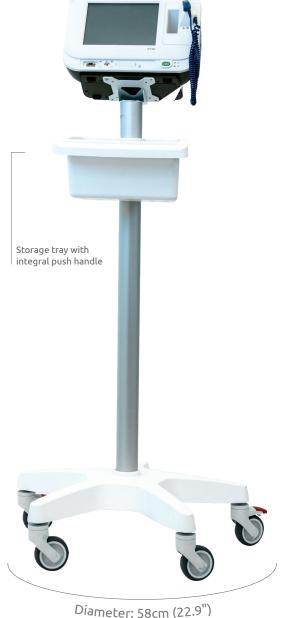

Roll stand with five 3" wheels with rigid accessories tray with ergonomic push handle and a designated holder for SunTech CT50 Monitor

- ✓ Competitive price
- **✓** Tool-free assembly
- ✓ Lightweight