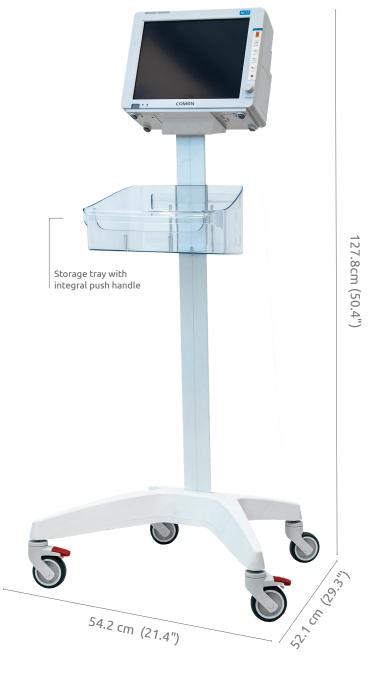

## A NEW ROLL STAND FOR THE <u>COMEN NC12 MODULAR PATIENT</u> MONITOR AT AN EXTREMELY COMPETITIVE PRICE, AVAILABLE IN EUROPE FOR QUICK DELIVERY

A new lightweight maneuverable roll stand specially designed for the **Comen NC12 Modular Patient Monitor** provides a quality roll stand at a competitive price.

The roll provides either, fixed angle positioning, or extremely ergonomic tilt adjustment for the convenience of the medical staff. Roll stand with 3" wheels with rigid polycarbonate transparent accessories tray and a designated holder for **Comen NC12 Modular Patient Monitor** 