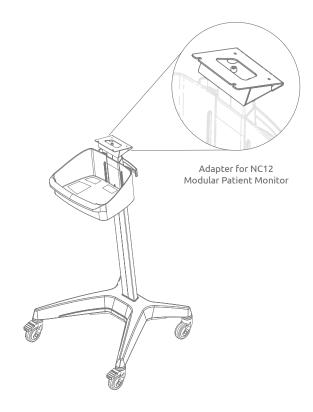

## A NEW ROLL STAND FOR THE <u>COMEN NC12 MODULAR PATIENT</u> MONITOR AT AN EXTREMELY COMPETITIVE PRICE, AVAILABLE IN EUROPE FOR QUICK DELIVERY

A new lightweight maneuverable roll stand specially designed for the **Comen NC12 Modular Patient Monitor** provides a quality roll stand at a competitive price.

The roll provides either, fixed angle positioning, or extremely ergonomic tilt adjustment for the convenience of the medical staff. Roll stand with 3" wheels with rigid polycarbonate transparent accessories tray and a designated holder for **Comen NC12 Modular Patient Monitor** 

## **Item Numbers:**

Roll stand with tray:

**RSB-MNTR-MPRO85** 

Adapter for NC12:

**RSB-PHLPS-ADP** 