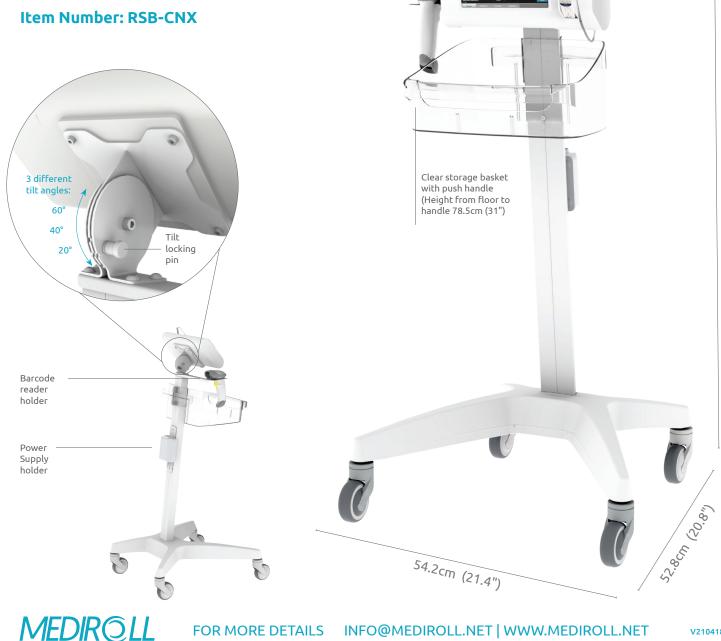

The roll provides either, fixed angle positioning, or extremely ergonomic tilt adjustment for the convenience of the medical staff. A rigid polycarbonate transparent accessories tray, barcode holder and a designated holder for Connex® Spot Monitor power supply unit

Competitive price ✓ Tool-free assembly Lightweight

. 95

101.0

MEDIROLL

V210418