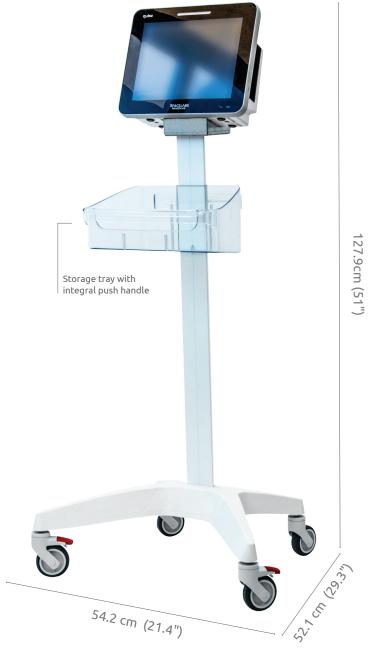

## A NEW ROLL STAND FOR THE <u>SPACELABS QUBE COMPACT</u> MONITOR AT AN EXTREMELY COMPETITIVE PRICE, AVAILABLE IN EUROPE FOR QUICK DELIVERY

A new lightweight maneuverable roll stand specially designed for the **Spacelabs Qube compact monitor** provides a quality roll stand at a competitive price.

The roll provides either, fixed angle positioning, or extremely ergonomic tilt adjustment for the convenience of the medical staff. Roll stand with 3" wheels with rigid polycarbonate transparent accessories tray and a designated holder for **Spacelabs Qube compact monitor** 