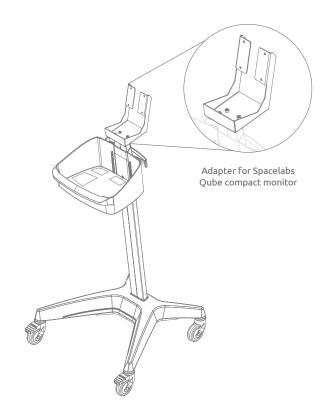

## A NEW ROLL STAND FOR THE <u>SPACELABS QUBE COMPACT</u> MONITOR AT AN EXTREMELY COMPETITIVE PRICE, AVAILABLE IN EUROPE FOR QUICK DELIVERY

A new lightweight maneuverable roll stand specially designed for the **Spacelabs Qube compact monitor** provides a quality roll stand at a competitive price.

The roll provides either, fixed angle positioning, or extremely ergonomic tilt adjustment for the convenience of the medical staff. Roll stand with 3" wheels with rigid polycarbonate transparent accessories tray and a designated holder for **Spacelabs Qube compact monitor** 

## **Item Numbers:**

Roll stand with tray:

**RSB-MNTR-MPRO85** 

Adapter for Qube:

**QUBE-SH-ADP** 