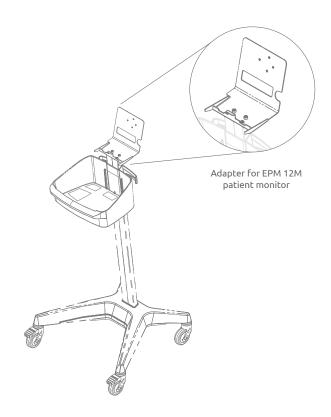

The roll provides either, fixed angle positioning, or extremely ergonomic tilt adjustment for the convenience of the medical staff. Roll stand with 3" wheels with rigid polycarbonate transparent accessories tray and a designated holder for **Mindray EPM 12M**Patient Monitor

## **Item Numbers:**

Roll stand with tray:

**RSB-MNTR-MPRO85** 

Adapter for EPM 12M:

**RSB-EPM12M-PL** 