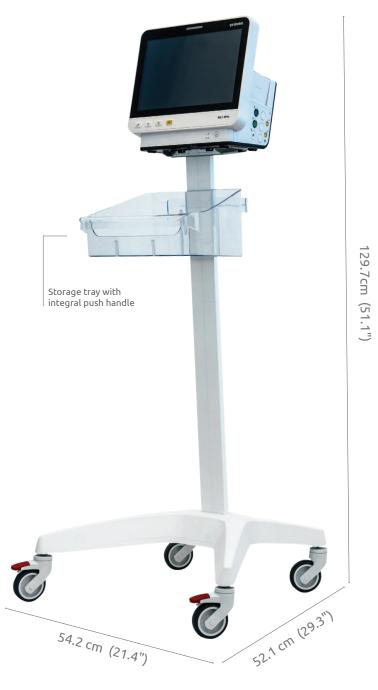

## A NEW ROLL STAND FOR THE MINDRAY EPM 12M PATIENT MONITOR AT AN EXTREMELY COMPETITIVE PRICE, AVAILABLE IN EUROPE FOR QUICK DELIVERY

A new lightweight maneuverable roll stand specially designed for the **Mindray EPM 12M Patient Monitor** provides a quality roll stand at a competitive price.

The roll provides either, fixed angle positioning, or extremely ergonomic tilt adjustment for the convenience of the medical staff. Roll stand with 3" wheels with rigid polycarbonate transparent accessories tray and a designated holder for **Mindray EPM 12M**Patient Monitor