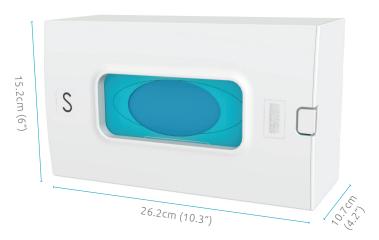

# S-GBH-ABS

# GLOVEBOX HOLDER -

- ALL PLASTIC BOX, ABS INJECTED
- EASY TO CLEAN AND WASH
- CLEAR MARKING OF GLOVE SIZE
- MULTI-MOUNTING OPTIONS
- FITS LARGE VARIETY OF BOX SIZES
- STABLE FIXATION OF THE BOX, REAR SPRINGS PUSHING THE BOX INTO POSITION
- QUICK & COMFORTABLE BOX REPLACEMENT