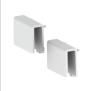

## DIN RAIL HOOKS # DIN-HKS-GBH-SET

A set of 2 DIN rail hanging hooks for glove box holder