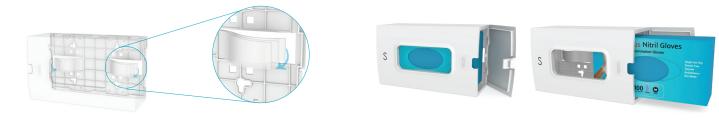

### INTEGRAL SPRINGS

Integral springs pushing the box towards the front of the holder. Suitable for different glove box sizes. Maximum box size: 14.5X24.5X8cm