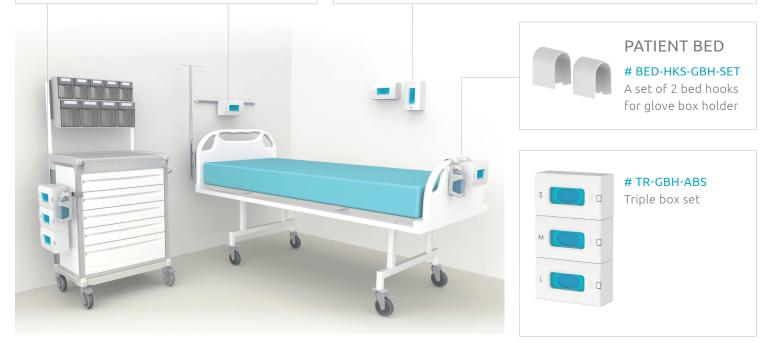

# GLOVEBOX HOLDER -

- ALL PLASTIC BOX, ABS INJECTED
- EASY TO CLEAN AND WASH
- CLEAR MARKING OF GLOVE SIZE
- MULTI-MOUNTING OPTIONS
- FITS LARGE VARIETY OF BOX SIZES
- STABLE FIXATION OF THE BOX, REAR SPRINGS PUSHING THE BOX INTO POSITION
- QUICK & COMFORTABLE BOX REPLACEMENT

# S-GBH-ABS

## DIN RAIL HOOKS # DIN-HKS-GBH-SET

A set of 2 DIN rail hanging hooks for glove box holder