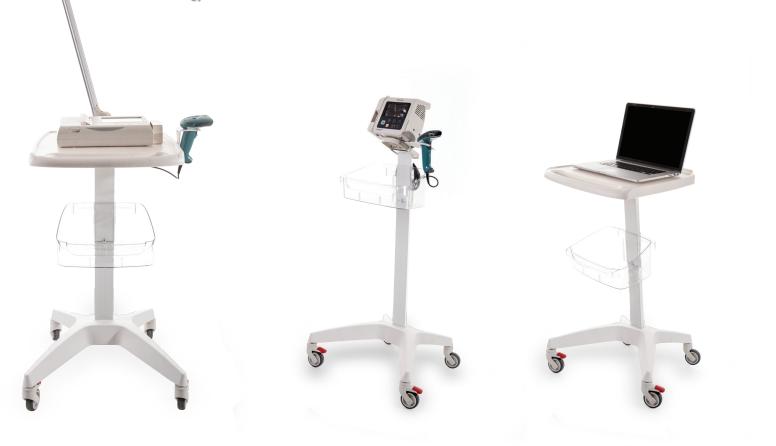

## MEIDROLL ROLL STANDS HAVE A COMMON BASE STRUCTURE AND A SET OF UNIQUE PARTS THAT ENABLE ASSEMBLY AND INTERFACING OF VARIOUS MEDICAL DEVICES.

Whether you are a distributor or a vendor, Mediroll Roll Stands' common structure enables you to stock flat packed roll stands with a variety of interfaces and plates to serve your entire line of mobile devices.

- VII

- 🐼 Cost effective price
- 😰 Flat packaging
- Ö Quick assembly
- 🛛 Rigid polycarbonate clear basket
- ABS top working surface
- Easy to customize and accessorize
- ◎ OEM customized solutions

AVAILABLE ACCESSORIES:

EKG MACHINE MONITORS BLOOD PRESSURE VITAL SIGNS MONITORS AND MORE