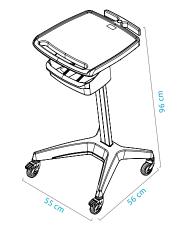

## MEIDROLL ROLL STANDS HAVE A COMMON BASE STRUCTURE AND A SET OF UNIQUE PARTS THAT ENABLE ASSEMBLY AND INTERFACING OF VARIOUS MEDICAL DEVICES.

Whether you are a distributor or a vendor, Mediroll Roll Stands' common structure enables you to stock flat packed roll stands with a variety of interfaces and plates to serve your entire line of mobile devices.

- VII

- 🐼 Cost effective price
- 😰 Flat packaging
- Ö Quick assembly
- 🛛 Rigid polycarbonate clear basket
- ABS top working surface
- Easy to customize and accessorize
- ◎ OEM customized solutions

AVAILABLE ACCESSORIES: