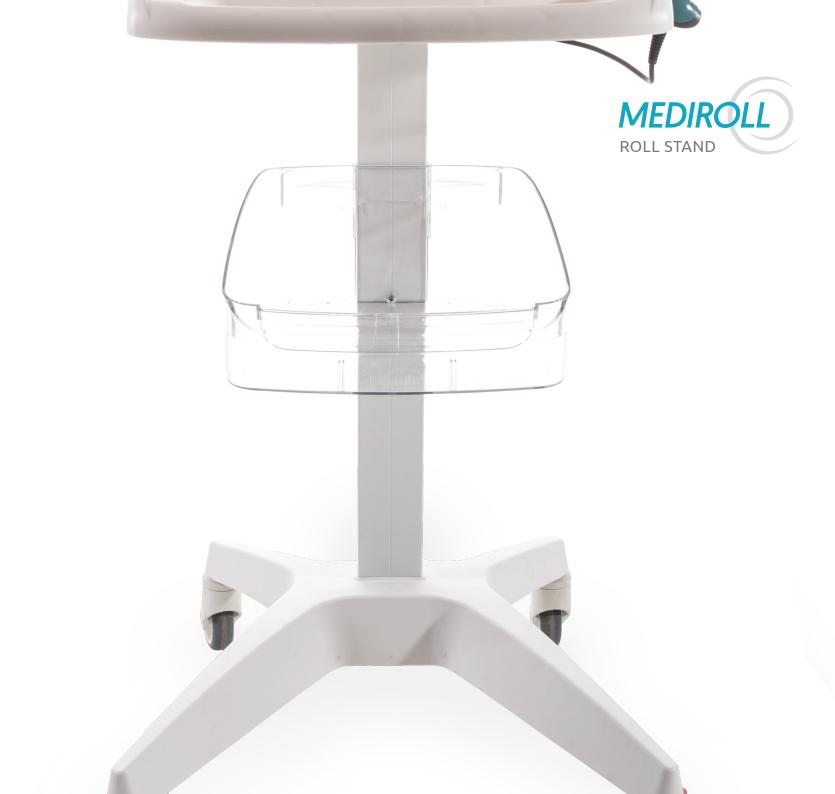

## MEIDROLL ROLL STANDS HAVE A COMMON BASE STRUCTURE AND A SET OF UNIQUE PARTS THAT ENABLE ASSEMBLY AND INTERFACING OF VARIOUS MEDICAL DEVICES.

Whether you are a distributor or a vendor, Mediroll Roll Stands' common structure enables you to stock flat packed roll stands with a variety of interfaces and plates to serve your entire line of mobile devices.

- VII

- 🐼 Cost effective price
- 😰 Flat packaging
- Ö Quick assembly
- 🛛 Rigid polycarbonate clear basket
- ABS top working surface
- Easy to customize and accessorize
- ◎ OEM customized solutions

AVAILABLE ACCESSORIES: