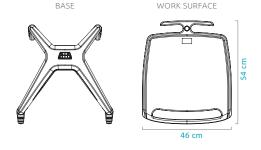

## MEIDROLL ROLL STANDS HAVE A COMMON BASE STRUCTURE AND A SET OF UNIQUE PARTS THAT ENABLE ASSEMBLY AND INTERFACING OF VARIOUS MEDICAL DEVICES.

Whether you are a distributor or a vendor, Mediroll Roll Stands' common structure enables you to stock flat packed roll stands with a variety of interfaces and plates to serve your entire line of mobile devices.

- VII

- 🐼 Cost effective price
- 😰 Flat packaging
- Ö Quick assembly
- 🛛 Rigid polycarbonate clear basket
- ABS top working surface
- Easy to customize and accessorize
- ◎ OEM customized solutions

AVAILABLE ACCESSORIES: