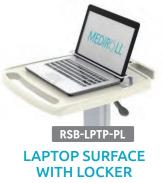

3" DOUBLE CASTERS

STANDARD 5 CASTER BASE

All 5 casters have locks

## STEP 4 CHOOSE ACCESSORIES

Use the symbols bellow to guide you on the right accessories to choose for your cart



#### STEP 5 MEDICAL DEVICE ADAPTER

Specify the brand of your device, and we will provide you with a specific connector



## **CUSTOMIZATION**

# We can help you develop a custom solution to better suit your needs







5WRS-ACC

#### **ACCESSORY RING**

Necessary when fitting accessories to the 5 caster column







**WASTE BASKET** 

**ADJUSTABLE OXYGEN** CYLINDER HOLDER

### **RECENT STUDY CASES**









## **IT CARTS**

#### STEP 1 **4 CASTER BASE**

## STEP 2 CHOOSE COLUMN





#### STEP 3 **CHOOSE CASTERS**







## STEP 4 CHOOSE ACCESSORIES

All I.T. carts needs to have the Work Surface

















# 5-STEP CART CONFIGURATION PROCESS