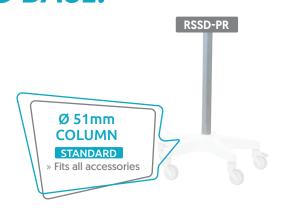

same place



#### **FLAT PACKAGING**

Compact packaging make it easy to ship and store



#### **QUICK ASSEMBLY**

15 min to build from box to final product

#### CARTS ARE COMPATIBLE WITH THE DEVICES FROM THE FOLLOWING VENDORS

COMEN AIDAN **GIMA MIDMARK PHILIPS VIATOM** LIFESCOPE **PROGETTI SUNRAY CARDIOLINE VELA GE HEALTHCARE MINDRAY HOSPITECH SPACELABS ZUG** NIHON KOHDEN **FUKUDA FAZZINI WELCHALLYN LEPO DRAEGER SCHILLER MASIMO CRITICARE** 

# CONFIGURE YOUR OWN CART IN 5 STEPS

STEP 1

**CHOOSE A BASE** 





- » Versatil, can be used while seating or standing
- » Supports heavier medical devices
- » Best suited for I.T. equipment





# **5** CASTERS BASE:

» Symetrical base allows for better maneuverability



## STEP 2 CHOOSE COLUMN

# 4 CASTERS BASE:







# **5** CASTERS BASE:





#### STEP 3 CHOOSE CASTERS



COW-CST-SW-T75

STANDARD

4 CASTER BASE 2 with locks + 2 swivel



COW-CST-SW-T100

4" CASTERS

STABLE FOR HEAVY LOADS

2 with locks + 2 swivel



CST-75-DBL-DTL-SW

3" DOUBLE CASTERS

STANDARD 5 CASTER BASE

All 5 casters have locks

## STEP 4 CHOOSE ACCESSORIES

Use the symbols bellow to guide you on the right accessories to choose for your cart



#### STEP 5 MEDICAL DEVICE ADAPTER

Specify the brand of your device, and we will provide you with a specific connector



## **CUSTOMIZATION**

# We can help you develop a custom solution to better suit your needs







5WRS-ACC

#### **ACCESSORY RING**

Necessary when fitting accessories to the 5 caster column







**WASTE BASKET** 

**ADJUSTABLE OXYGEN** CYLINDER HOLDER

### **RECENT STUDY CASES**