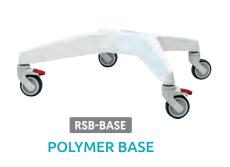

# CONFIGURE YOUR OWN CART IN 5 STEPS

STEP 1

**CHOOSE A BASE** 

- » Versatil, can be used while seating or standing
- » Supports heavier medical devices
- » Best suited for I.T. equipment

# **5** CASTERS BASE:

» Symetrical base allows for better maneuverability