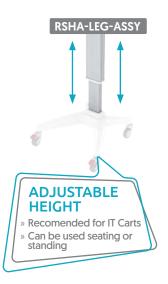

## STEP 2 CHOOSE COLUMN

# CONFIGURE YOUR OWN CART IN 5 STEPS

STEP 1

**CHOOSE A BASE** 

- » Versatil, can be used while seating or standing
- » Supports heavier medical devices
- » Best suited for I.T. equipment