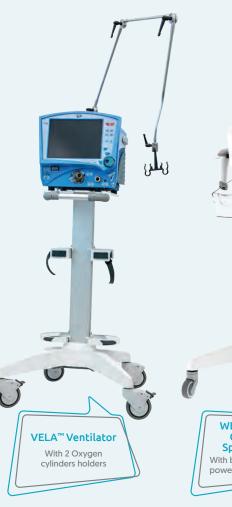

#### **ACCESSORY RING**

Necessary when fitting accessories to the 5 caster column

**WASTE BASKET** 

**ADJUSTABLE OXYGEN** CYLINDER HOLDER