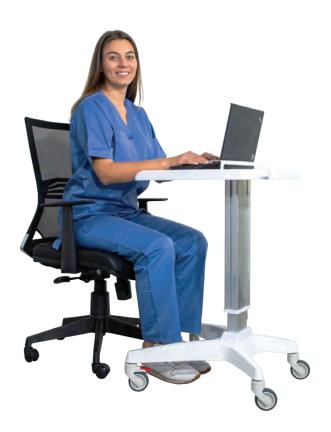

# CONFIGURE YOUR OWN CART IN 5 STEPS

STEP 1

**CHOOSE A BASE** 

- » Versatil, can be used while seating or standing
- » Supports heavier medical devices
- » Best suited for I.T. equipment

## **IT CARTS**

## STEP 4 CHOOSE ACCESSORIES

All I.T. carts needs to have the Work Surface