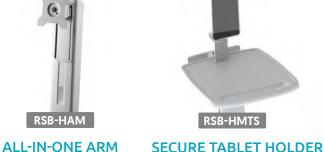

## STEP 4 CHOOSE ACCESSORIES

Use the symbols bellow to guide you on the right accessories to choose for your cart