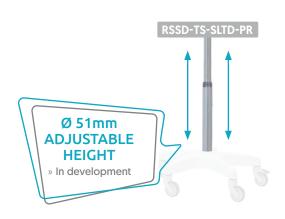

me place



#### **FLAT PACKAGING**

Compact packaging make it easy to ship and store



#### **QUICK ASSEMBLY**

15 min to build from box to final product

#### CARTS ARE COMPATIBLE WITH THE DEVICES FROM THE FOLLOWING VENDORS

COMEN AIDAN **GIMA MIDMARK PHILIPS VIATOM** LIFESCOPE **PROGETTI SUNRAY CARDIOLINE VELA GE HEALTHCARE MINDRAY HOSPITECH SPACELABS ZUG** NIHON KOHDEN **FUKUDA FAZZINI WELCHALLYN LEPO DRAEGER SCHILLER MASIMO CRITICARE** 

# CONFIGURE YOUR OWN CART IN 5 STEPS

STEP 1

**CHOOSE A BASE** 





- » Versatil, can be used while seating or standing
- » Supports heavier medical devices
- » Best suited for I.T. equipment





# **5** CASTERS BASE:

» Symetrical base allows for better maneuverability



## STEP 2 CHOOSE COLUMN

# 4 CASTERS BASE:







# **5** CASTERS BASE:





#### STEP 3 CHOOSE CASTERS



COW-CST-SW-T75

STANDARD

4 CASTER BASE 2 with locks + 2 swivel



COW-CST-SW-T100

4" CASTERS

STABLE FOR HEAVY LOADS

2 with locks + 2 swivel



CST-75-DBL-DTL-SW

3" DOUBLE CASTERS

STANDARD 5 CASTER BASE

All 5 casters have locks

## STEP 4 CHOOSE ACCESSORIES

Use the symbols bellow to guide you on the right accessories to choose for your cart



#### STEP 5 MEDICAL DEVICE ADAPTER

Specify the brand of your device, and we will provide you with a specific connector



## **CUSTOMIZATION**

# We can help you develop a custom solution to better suit your needs







5WRS-ACC

#### **ACCESSORY RING**

Necessary when fitting accessories to the 5 caster column







**WASTE BASKET** 

**ADJUSTABLE OXYGEN** CYLINDER HOLDER

### **RECENT STUDY CASES**