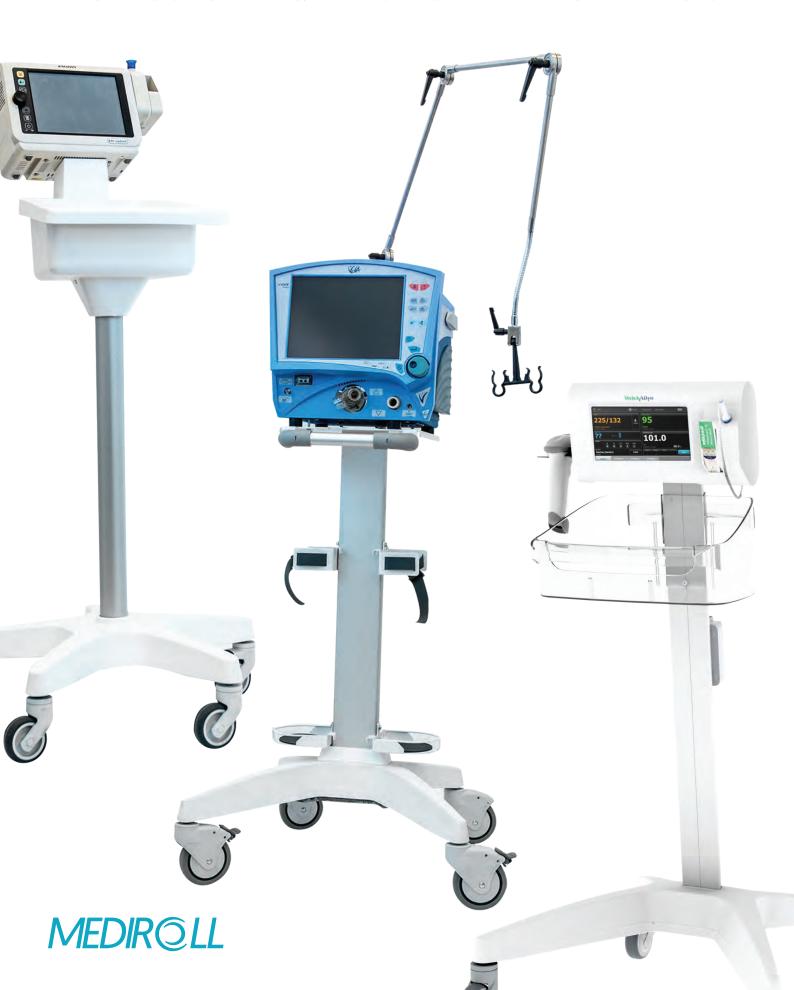

# **MOBILITY SOLUTIONS**

FOR YOUR SMALL & MEDIUM-SIZED MEDICAL DEVICES

Mediroll provides a variety of mobile solution to carry light weight medical devices or IT systems - Tablets, laptops - around the hospital campus.

Flat packed roll stand + Adapters to the devices you sell = A roll stand ready to go in 15 minutes!

Whether you are a distributor or a vendor, mediroll roll stands' common structure enables you to stock flat packed roll stands with a variety of interfaces and adapters to serve your entire line of mobile devices.

#### CARTS ARE COMPATIBLE WITH THE DEVICES FROM THE FOLLOWING VENDORS

COMEN AIDAN **GIMA MIDMARK PHILIPS VIATOM** LIFESCOPE **PROGETTI SUNRAY CARDIOLINE VELA GE HEALTHCARE MINDRAY HOSPITECH SPACELABS ZUG** NIHON KOHDEN **FUKUDA FAZZINI WELCHALLYN LEPO DRAEGER SCHILLER MASIMO CRITICARE** 