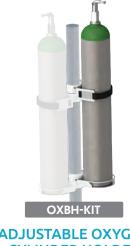

#### **ACCESSORY RING**

Necessary when fitting accessories to the 5 caster column

**WASTE BASKET** 

**ADJUSTABLE OXYGEN** CYLINDER HOLDER