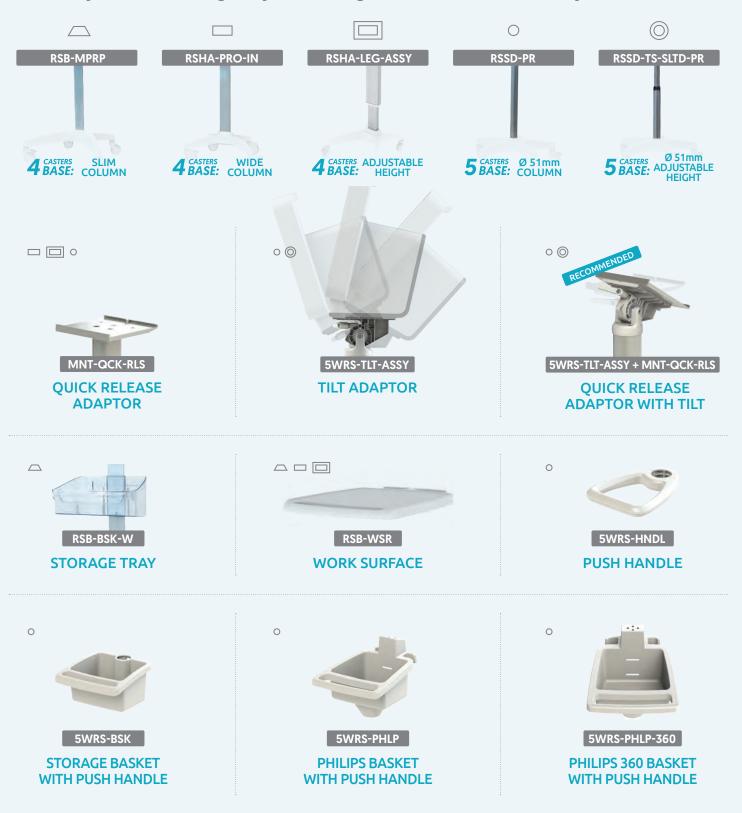

# CONFIGURE YOUR OWN CART IN 5 STEPS

STEP 1

**CHOOSE A BASE** 

- » Versatil, can be used while seating or standing
- » Supports heavier medical devices
- » Best suited for I.T. equipment

# **5** CASTERS BASE:

» Symetrical base allows for better maneuverability

## STEP 2 CHOOSE COLUMN

# 4 CASTERS BASE:

# **5** CASTERS BASE:

## STEP 4 CHOOSE ACCESSORIES

Use the symbols bellow to guide you on the right accessories to choose for your cart

#### STEP 5 MEDICAL DEVICE ADAPTER

Specify the brand of your device, and we will provide you with a specific connector

#### **ACCESSORY RING**

Necessary when fitting accessories to the 5 caster column

**WASTE BASKET** 

**ADJUSTABLE OXYGEN** CYLINDER HOLDER