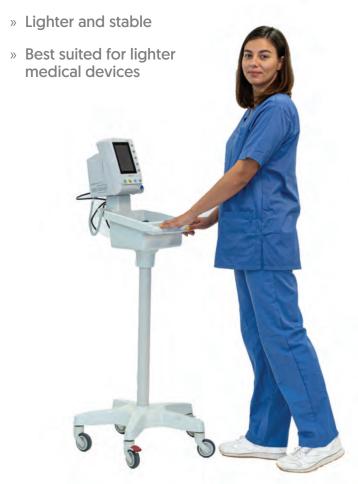

# CONFIGURE YOUR OWN CART IN 5 STEPS

STEP 1

**CHOOSE A BASE** 

- » Versatil, can be used while seating or standing
- » Supports heavier medical devices
- » Best suited for I.T. equipment