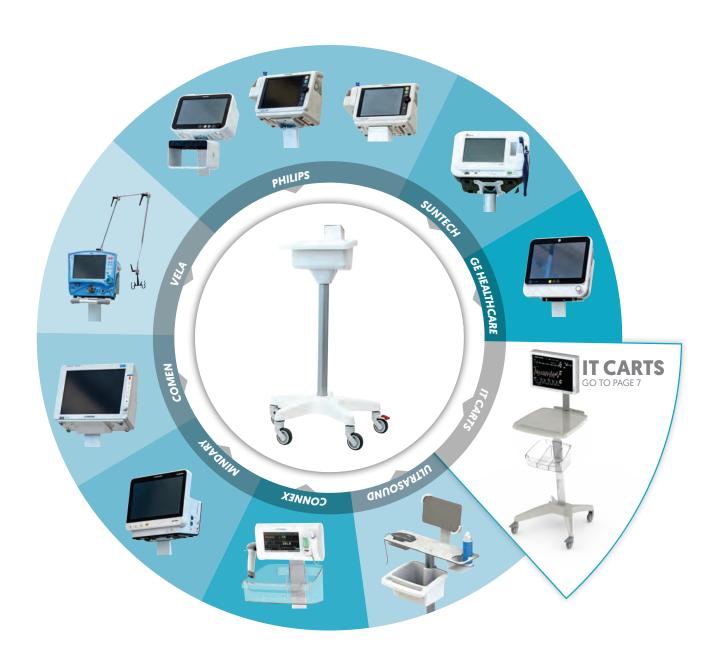

#### CARTS ARE COMPATIBLE WITH THE DEVICES FROM THE FOLLOWING VENDORS

COMEN AIDAN **GIMA MIDMARK PHILIPS VIATOM** LIFESCOPE **PROGETTI SUNRAY CARDIOLINE VELA GE HEALTHCARE MINDRAY HOSPITECH SPACELABS ZUG** NIHON KOHDEN **FUKUDA FAZZINI WELCHALLYN LEPO DRAEGER SCHILLER MASIMO CRITICARE** 

## **IT CARTS**