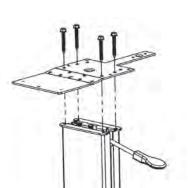

#### STEP 5 MEDICAL DEVICE ADAPTER

Specify the brand of your device, and we will provide you with a specific connector