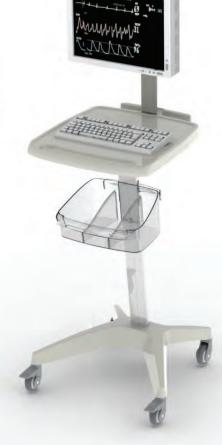

# **MOBILITY SOLUTIONS**

FOR YOUR SMALL & MEDIUM-SIZED MEDICAL DEVICES

Mediroll provides a variety of mobile solution to carry light weight medical devices or IT systems - Tablets, laptops - around the hospital campus.

Flat packed roll stand + Adapters to the devices you sell = A roll stand ready to go in 15 minutes!

Whether you are a distributor or a vendor, mediroll roll stands' common structure enables you to stock flat packed roll stands with a variety of interfaces and adapters to serve your entire line of mobile devices.