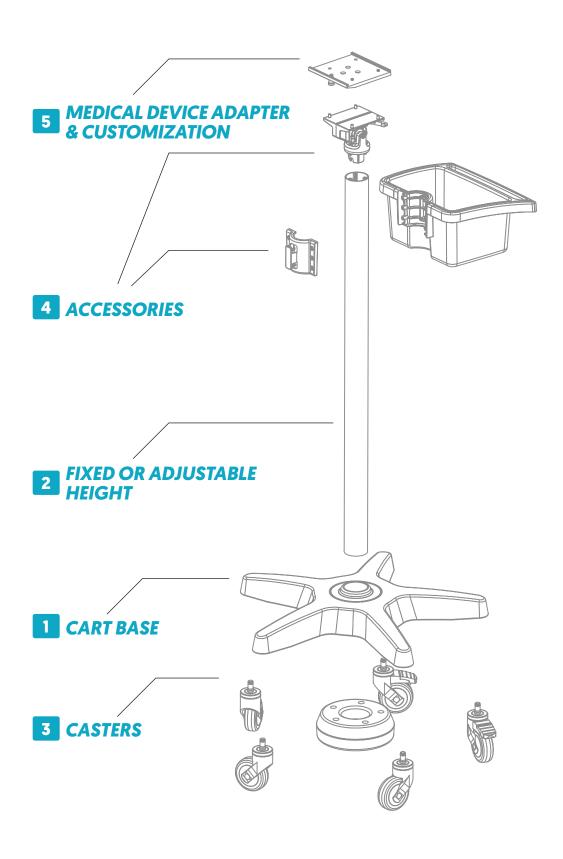

# CONFIGURE YOUR OWN CART IN 5 STEPS

STEP 1

**CHOOSE A BASE** 

- » Versatil, can be used while seating or standing
- » Supports heavier medical devices
- » Best suited for I.T. equipment

# **5** CASTERS BASE:

» Symetrical base allows for better maneuverability

## STEP 4 CHOOSE ACCESSORIES

Use the symbols bellow to guide you on the right accessories to choose for your cart

#### STEP 5 MEDICAL DEVICE ADAPTER

Specify the brand of your device, and we will provide you with a specific connector

# 5-STEP CART CONFIGURATION PROCESS