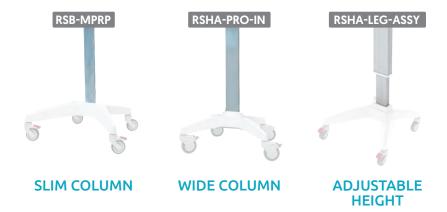

th locks + 2 swivel



COW-CST-SW-T100

4" CASTERS

STABLE FOR HEAVY LOADS

2 with locks + 2 swivel



CST-75-DBL-DTL-SW

3" DOUBLE CASTERS

STANDARD 5 CASTER BASE

All 5 casters have locks

## STEP 4 CHOOSE ACCESSORIES

Use the symbols bellow to guide you on the right accessories to choose for your cart



#### STEP 5 MEDICAL DEVICE ADAPTER

Specify the brand of your device, and we will provide you with a specific connector



## **CUSTOMIZATION**

# We can help you develop a custom solution to better suit your needs







5WRS-ACC

#### **ACCESSORY RING**

Necessary when fitting accessories to the 5 caster column







**WASTE BASKET** 

**ADJUSTABLE OXYGEN** CYLINDER HOLDER

### **RECENT STUDY CASES**









## **IT CARTS**

#### STEP 1 **4 CASTER BASE**

## STEP 2 CHOOSE COLUMN





#### STEP 3 **CHOOSE CASTERS**







## STEP 4 CHOOSE ACCESSORIES

All I.T. carts needs to have the Work Surface

















# 5-STEP CART CONFIGURATION PROCESS